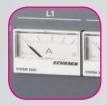

#### METERING

- Power analyzer
- Power analyzer with data output (all parameter measurement)
- Digital V-meters
- Digital A-meters
- Analog A-meters (ideal for use with sound)