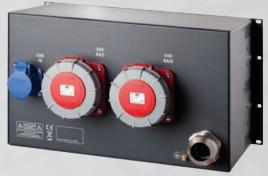

# IPBOX

- Humidity and formation of condensed water resistive
- Aggressive gases and vapors resistive
- Acid and hydroxide resistive
- Vibrations and environmental effects resistive
- Power metering module
- Compact design/stackable option

- SRS IPbox offers a range of power distribution systems widely used in environments with high humidity or formation of condensed water. All units are boxed in a special plastic case and can be equipped with any power connectors. With power metering built in the power distributor you will know actual load on each phase or the power consumed on tour.
- All power distribution systems are designed, built, tested and certified to meet the EN and CE standards.
- They are produced in many sizes customized according to your requirements.

## INPUTS

- IEC60309 CEE form
- Socapex® 19-pin
- Harting® 16-pin
- Harting<sup>®</sup> 24-pin
- Powerlock

## OUTPUTS

- IEC60309 CEE form
- Socapex® 19-pin
- Harting® 16-pin
- Harting<sup>®</sup> 24-pin
- Powerlock

www.srs-group.com sales@srs-group.com phone: +421 2 4468 1417 fax: +421 2 4468 1419