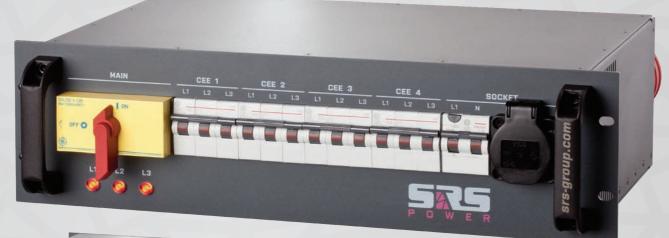

Samples of produced PDUs will tell you more about our successful way of PDU design and manufacturing.

www.srs–group.com sales@srs–group.com phone: +421 2 4468 1417 fax: +421 2 4468 1419

## FEATURES

- 19'' rack-mount
- **-** 2U 40U
- steel box with powder coating
- durable

#### METERING

- Power analyzer
- Power analyzer with data output (all parameter measurement)
- Digital V-meters
- Digital A-meters
- Analog A-meters (ideal for use with sound)

#### OUTPUT PROTECTION

- MCB C-char. (D-char. on request)
- MCB C-char. + RCD 30mA combination
- RCBO C-char./30mA (100mA, 300mA on request)
  RGU digital residual RCD meter with adjustable
- cut-off current setup
- hydro-magnetic breakers

## OUTPUTS

- 630A Powerlock
- 400A Powerlock
- CEE125A/5p (3p)
- CEE63A/5p (3p)
- CEE32A/5p (3p)
- CEE16A/5p (3p)
- Socket 13/16A
  (German, French, Danish, Swiss, UK versions)
- Socapex® 19-pin
- Harting® 16-pin
- Harting<sup>®</sup> 24-pin