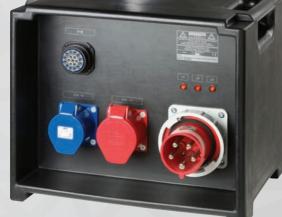

## OUTPUTS

- 630A Powerlock
- 400A Powerlock
- CEE125A/5p (3p)
- CEE63A/5p (3p)
- CEE32A/5p (3p)
- CEE16A/5p (3p)
- Socket 13/16A
  (German, French, Danish, Swiss, UK versions)
- Socapex® 19-pin
- Harting® 16-pin
- Harting<sup>®</sup> 24-pin

All outputs also available on the front panel.

## INPUTS

- IEC60309 CEE form
- Socapex® 19-pin
- Harting® 16-pin
- Harting<sup>®</sup> 24-pin
- Powerlock

## OUTPUTS

- IEC60309 CEE form
- Socapex® 19-pin
- Harting® 16-pin
- Harting<sup>®</sup> 24-pin
- Powerlock

www.srs-group.com sales@srs-group.com phone: +421 2 4468 1417 fax: +421 2 4468 1419