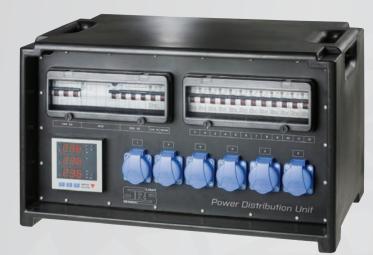

#### METERING

- Power analyzer
- Power analyzer with data output (all parameter measurement)
- Digital V-meters
- Digital A-meters
- Analog A-meters (ideal for use with sound)

#### OPTIONAL FEATURES

- E-STOP button with or without key

PDU 400

 Measurement of output currents/ voltages

www.srs–group.com sales@srs–group.com phone: +421 2 4468 1417 fax: +421 2 4468 1419

main switch 4p or MCB C16/4p

#### OUTPUT PROTECTION

- MCB C-char. (D-char. on request)
- MCB C-char. + RCD 30mA combination
- RCBO C-char./30mA (100mA, 300mA on request)
  RGU digital residual RCD meter with adjustable
- cut-off current setup
- hydro-magnetic breakers

## OUTPUTS

- 630A Powerlock
- 400A Powerlock
- CEE125A/5p (3p)
- CEE63A/5p (3p)
- CEE32A/5p (3p)
- CEE16A/5p (3p)
- Socket 13/16A
  (German, French, Danish, Swiss, UK versions)
- Socapex® 19-pin
- Harting® 16-pin
- Harting<sup>®</sup> 24-pin