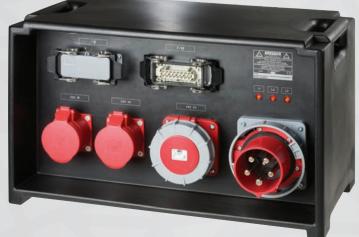

## OUTPUTS

- 630A Powerlock
- 400A Powerlock
- CEE125A/5p (3p)
- CEE63A/5p (3p)
- CEE32A/5p (3p)
- CEE16A/5p (3p)
- Socket 13/16A
  (German, French, Danish, Swiss, UK versions)
- Socapex® 19-pin
- Harting® 16-pin
- Harting<sup>®</sup> 24-pin

All outputs also available on the front panel.

## INPUTS

- IEC60309 CEE form
- Socapex® 19-pin
- Harting® 16-pin
- Harting<sup>®</sup> 24-pin
- Powerlock

## OUTPUTS

- IEC60309 CEE form
- Socapex® 19-pin
- Harting® 16-pin
- Harting<sup>®</sup> 24-pin
- Powerlock

www.srs-group.com sales@srs-group.com phone: +421 2 4468 1417 fax: +421 2 4468 1419