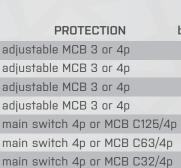

#### OUTPUT PROTECTION

- MCB C-char. (D-char. on request)
- MCB C-char. + RCD 30mA combination
- RCBO C-char./30mA (100mA, 300mA on request)
  RGU digital residual RCD meter with adjustable
- cut-off current setup
- hydro-magnetic breakers