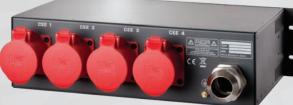

## OUTPUTS

- 630A Powerlock
- 400A Powerlock
- CEE125A/5p (3p)
- CEE63A/5p (3p)
- CEE32A/5p (3p)
- CEE16A/5p (3p)
- Socket 13/16A
  (German, French, Danish, Swiss, UK versions)
- Socapex® 19-pin
- Harting® 16-pin
- Harting<sup>®</sup> 24-pin

All outputs also available on the front panel.