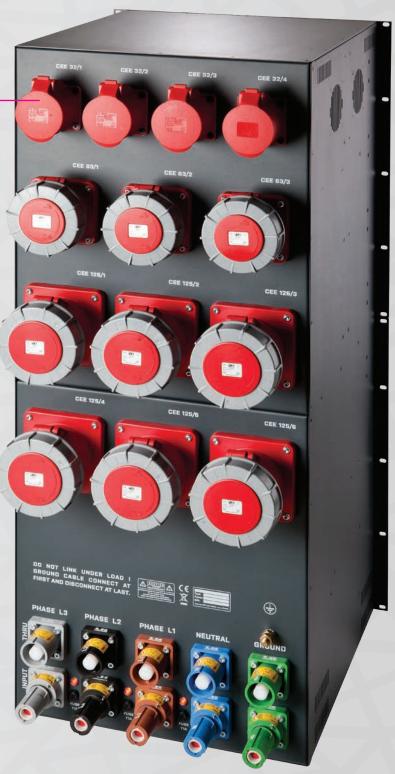

## OUTPUTS

- 630A Powerlock
- 400A Powerlock
- CEE125A/5p (3p)
- CEE63A/5p (3p)
- CEE32A/5p (3p)
- CEE16A/5p (3p)
- Socket 13/16A
  (German, French, Danish, Swiss, UK versions)
- Socapex® 19-pin
- Harting® 16-pin
- Harting<sup>®</sup> 24-pin

All outputs also available on the front panel.